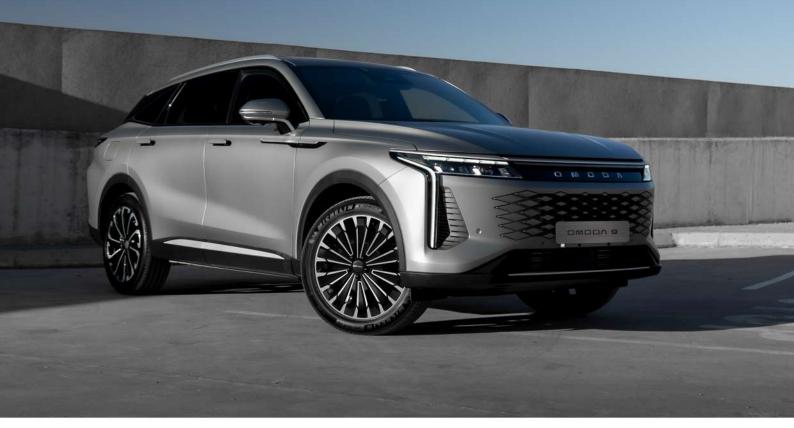

## Omoda 9 All-Wheel Drive (AWD)

1,998cc | 257hp | 192kW | 400Nm

| Peninsular Malaysia             | Private    | Company    |
|---------------------------------|------------|------------|
| Selling Price                   | 187,930.80 | 187,930.80 |
| Registration Fee                | 300.00     | 500.00     |
| 1 Year Road Tax                 | 439.20     | 439.20     |
| Ownership Claim Fee             | 50.00      | 50.00      |
| Number Plate Fee                | 80.00      | 80.00      |
| On The Road Price w/o Insurance | 188,800.00 | 189,000.00 |
| Recommended Sum Insured         | 187,000.00 | 187,000.00 |