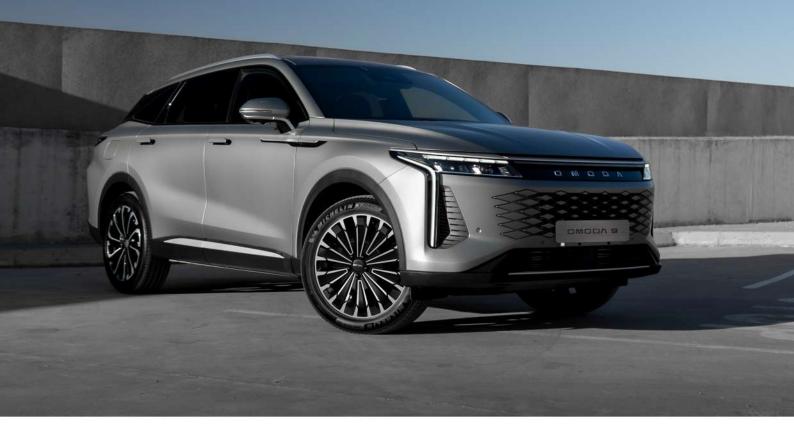

## Omoda 9 All-Wheel Drive (AWD)

1,998cc | 257hp | 192kW | 400Nm

| Labuan                          | Private    | Company    |
|---------------------------------|------------|------------|
| Selling Price                   | 151,250.00 | 151,250.00 |
| Registration Fee                | 300.00     | 500.00     |
| 1 Year Road Tax                 | 30.00      | 30.00      |
| Ownership Claim Fee             | 50.00      | 50.00      |
| Number Plate Fee                | 80.00      | 80.00      |
| On The Road Price w/o Insurance | 151,710.00 | 151,910.00 |
| Recommended Sum Insured         | 151,000.00 | 151,200.00 |