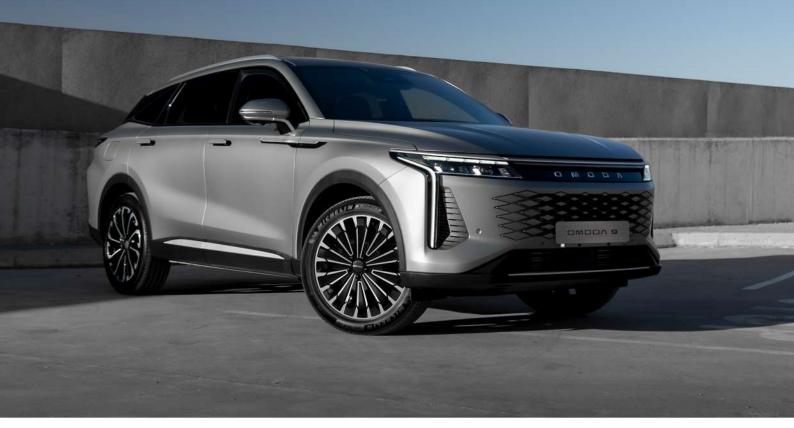

## **Omoda 9** All-Wheel Drive (AWD)

1,998cc | 257hp | 192kW | 400Nm

## Fast Malaysia

| East Malaysia                   | Private    | Company    |
|---------------------------------|------------|------------|
| Selling Price                   | 190,967.44 | 190,967.44 |
| Registration Fee                | 60.00      | 60.00      |
| 1 Year Road Tax                 | 242.56     | 242.56     |
| Ownership Claim Fee             | 50.00      | 50.00      |
| Number Plate Fee                | 80.00      | 80.00      |
| On The Road Price w/o Insurance | 191,400.00 | 191,400.00 |
| Recommended Sum Insured         | 190,000.00 | 190,000.00 |

Note:

- 1. Addtional RM3,000 for "matte grey colour."
- 2. Prices and specifications are subject to change whithout prior notice.
- 3. Registration f