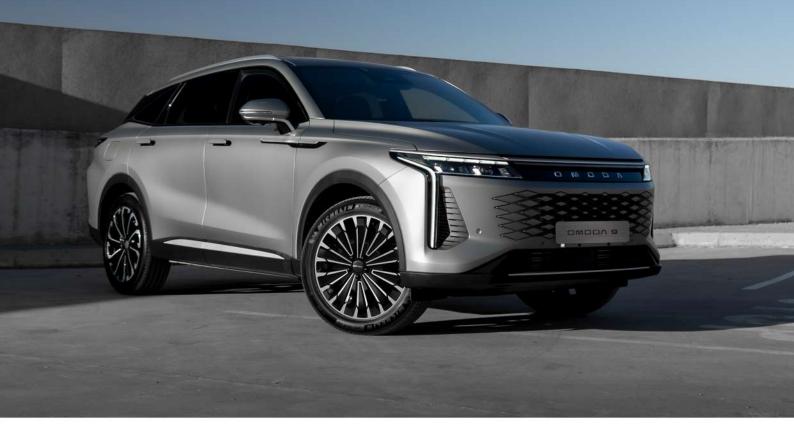

## **Omoda 9** 2-Wheel Drive (2WD)

1,998cc | 257hp | 192kW | 400Nm

## Fast Malaysia

| East Malaysia                   | Private    | Company    |
|---------------------------------|------------|------------|
| Selling Price                   | 170,967.44 | 170,967.44 |
| Registration Fee                | 60.00      | 60.00      |
| 1 Year Road Tax                 | 242.56     | 242.56     |
| Ownership Claim Fee             | 50.00      | 50.00      |
| Number Plate Fee                | 80.00      | 80.00      |
| On The Road Price w/o Insurance | 171,400.00 | 171,400.00 |
| Recommended Sum Insured         | 170,000.00 | 170,000.00 |

Note:

- 1. Addtional RM3,000 for "matte grey colour."
- 2. Prices and specifications are subject to change whithout prior notice.
- 3. Registration fee